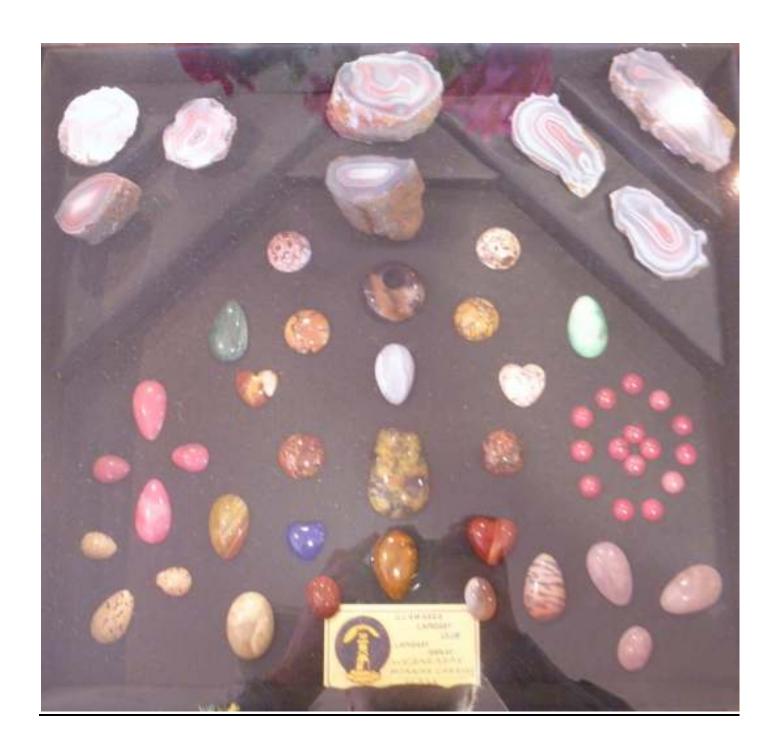

## ILLAWARRA LAPIDARY CLUB

FESTIVAL OF MINERALS AND GEMS 2015
ANNUAL LAPIDARY COMPETITION
24A ENAMELLED JEWELLERY HAND FABRICATED

First Prize

AWARDED TO Jan Cahill

President: Bob Hanson 07/11/15



## ILLAWARRA LAPIDARY CLUE

FESTIVAL OF MINERALS AND GEMS 2015 ANNUAL LAPIDARY COMPETITION 24A ENAMELLED JEWELLERY HAND FABRICATED

Second Prize

AWARDED TO Jan Cahill

President: Bob Hanson 07/11/15





















FESTIVAL OF MINERALS AND GEMS 2015
ANNUAL LAPIDARY COMPETITION
10 MODIFIED STANDARD CUTS - Novice

First Prize

AWARDED TO Chris Hatton

President: Bob Hanson 07/11/15



## ILLAWARRA LAPIDARY CLUB

FESTIVAL OF MINERALS AND GEMS 2015
ANNUAL LAPIDARY COMPETITION
11 FANCY CUTS - Open

First Prize

AWARDED TO Robert Webb

President: Bob Hanson 07/11/15