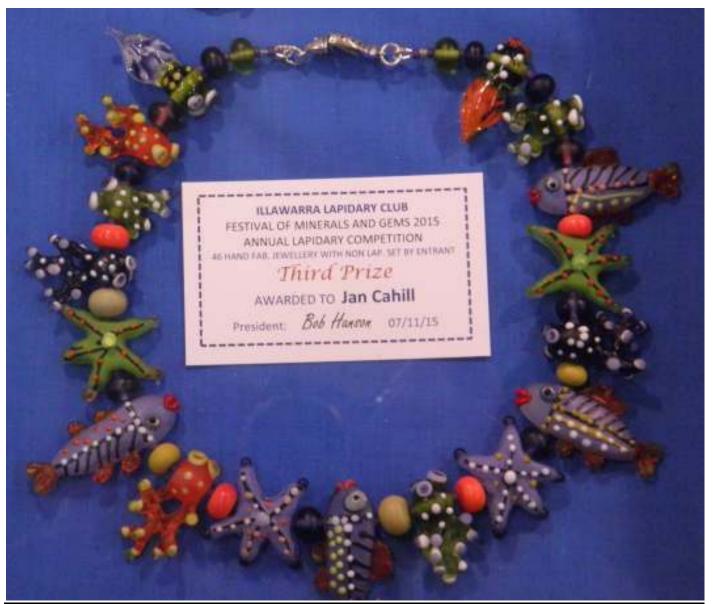

## **The 2015 Illawarra Lapidary Club Exhibition**































## ILLAWARRA LAPIDARY CLUB

FESTIVAL OF MINERALS AND GEMS 2015
ANNUAL LAPIDARY COMPETITION
24A ENAMELLED JEWELLERY HAND FABRICATED

First Prize

AWARDED TO Jan Cahill

President: Bob Hanson 07/11/15



## ILLAWARRA LAPIDARY CLUE

FESTIVAL OF MINERALS AND GEMS 2015 ANNUAL LAPIDARY COMPETITION 24A ENAMELLED JEWELLERY HAND FABRICATED

Second Prize

AWARDED TO Jan Cahill

President: Bob Hanson 07/11/15





















FESTIVAL OF MINERALS AND GEMS 2015
ANNUAL LAPIDARY COMPETITION
10 MODIFIED STANDARD CUTS - Novice

First Prize

AWARDED TO Chris Hatton

President: Bob Hanson 07/11/15



## ILLAWARRA LAPIDARY CLUB

FESTIVAL OF MINERALS AND GEMS 2015
ANNUAL LAPIDARY COMPETITION
11 FANCY CUTS - Open

First Prize

AWARDED TO Robert Webb

President: Bob Hanson 07/11/15