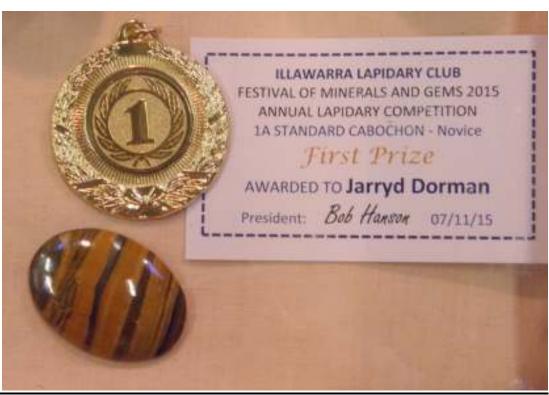

## ILLAWARRA LAPIDARY CLUE

FESTIVAL OF MINERALS AND GEMS 2015 ANNUAL LAPIDARY COMPETITION 24A ENAMELLED JEWELLERY HAND FABRICATED

Second Prize

AWARDED TO Jan Cahill

President: Bob Hanson 07/11/15

FESTIVAL OF MINERALS AND GEMS 2015
ANNUAL LAPIDARY COMPETITION
10 MODIFIED STANDARD CUTS - Novice

First Prize

AWARDED TO Chris Hatton

President: Bob Hanson 07/11/15