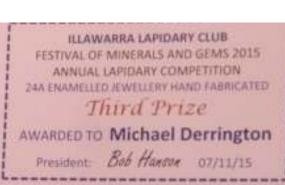

## **The 2015 Illawarra Lapidary Club Exhibition**































## ILLAWARRA LAPIDARY CLUB

FESTIVAL OF MINERALS AND GEMS 2015
ANNUAL LAPIDARY COMPETITION
24A ENAMELLED JEWELLERY HAND FABRICATED

First Prize

AWARDED TO Jan Cahill

President: Bob Hanson 07/11/15



## ILLAWARRA LAPIDARY CLUE

FESTIVAL OF MINERALS AND GEMS 2015 ANNUAL LAPIDARY COMPETITION 24A ENAMELLED JEWELLERY HAND FABRICATED

Second Prize

AWARDED TO Jan Cahill

President: Bob Hanson 07/11/15





















FESTIVAL OF MINERALS AND GEMS 2015
ANNUAL LAPIDARY COMPETITION
10 MODIFIED STANDARD CUTS - Novice

First Prize

AWARDED TO Chris Hatton

President: Bob Hanson 07/11/15



## ILLAWARRA LAPIDARY CLUB

FESTIVAL OF MINERALS AND GEMS 2015
ANNUAL LAPIDARY COMPETITION
11 FANCY CUTS - Open

First Prize

AWARDED TO Robert Webb

President: Bob Hanson 07/11/15