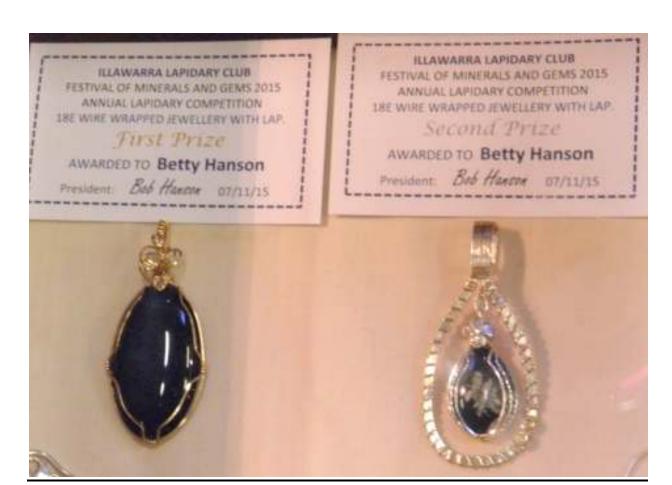

## **The 2015 Illawarra Lapidary Club Exhibition**































## ILLAWARRA LAPIDARY CLUB

FESTIVAL OF MINERALS AND GEMS 2015
ANNUAL LAPIDARY COMPETITION
24A ENAMELLED JEWELLERY HAND FABRICATED

First Prize

AWARDED TO Jan Cahill

President: Bob Hanson 07/11/15



## ILLAWARRA LAPIDARY CLUE

FESTIVAL OF MINERALS AND GEMS 2015 ANNUAL LAPIDARY COMPETITION 24A ENAMELLED JEWELLERY HAND FABRICATED

Second Prize

AWARDED TO Jan Cahill

President: Bob Hanson 07/11/15





















FESTIVAL OF MINERALS AND GEMS 2015
ANNUAL LAPIDARY COMPETITION
10 MODIFIED STANDARD CUTS - Novice

First Prize

AWARDED TO Chris Hatton

President: Bob Hanson 07/11/15



## ILLAWARRA LAPIDARY CLUB

FESTIVAL OF MINERALS AND GEMS 2015
ANNUAL LAPIDARY COMPETITION
11 FANCY CUTS - Open

First Prize

AWARDED TO Robert Webb

President: Bob Hanson 07/11/15