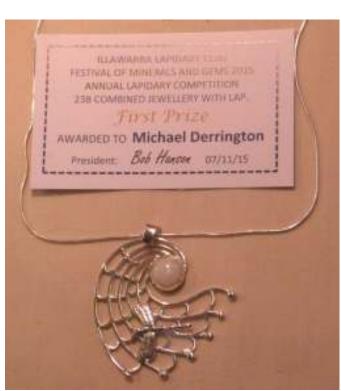

## **The 2015 Illawarra Lapidary Club Exhibition**































## ILLAWARRA LAPIDARY CLUB

FESTIVAL OF MINERALS AND GEMS 2015
ANNUAL LAPIDARY COMPETITION
24A ENAMELLED JEWELLERY HAND FABRICATED

First Prize

AWARDED TO Jan Cahill

President: Bob Hanson 07/11/15



## ILLAWARRA LAPIDARY CLUE

FESTIVAL OF MINERALS AND GEMS 2015 ANNUAL LAPIDARY COMPETITION 24A ENAMELLED JEWELLERY HAND FABRICATED

Second Prize

AWARDED TO Jan Cahill

President: Bob Hanson 07/11/15





















FESTIVAL OF MINERALS AND GEMS 2015
ANNUAL LAPIDARY COMPETITION
10 MODIFIED STANDARD CUTS - Novice

First Prize

AWARDED TO Chris Hatton

President: Bob Hanson 07/11/15



## ILLAWARRA LAPIDARY CLUB

FESTIVAL OF MINERALS AND GEMS 2015
ANNUAL LAPIDARY COMPETITION
11 FANCY CUTS - Open

First Prize

AWARDED TO Robert Webb

President: Bob Hanson 07/11/15