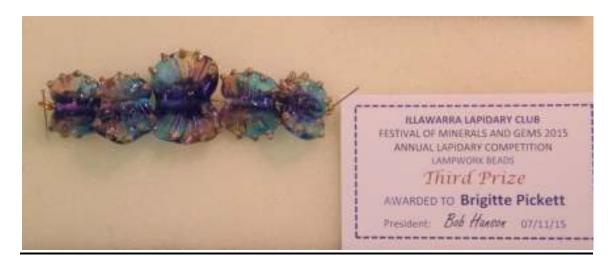

## **The 2015 Illawarra Lapidary Club Exhibition**































## ILLAWARRA LAPIDARY CLUB

FESTIVAL OF MINERALS AND GEMS 2015
ANNUAL LAPIDARY COMPETITION
24A ENAMELLED JEWELLERY HAND FABRICATED

First Prize

AWARDED TO Jan Cahill

President: Bob Hanson 07/11/15



## ILLAWARRA LAPIDARY CLUE

FESTIVAL OF MINERALS AND GEMS 2015 ANNUAL LAPIDARY COMPETITION 24A ENAMELLED JEWELLERY HAND FABRICATED

Second Prize

AWARDED TO Jan Cahill

President: Bob Hanson 07/11/15





















FESTIVAL OF MINERALS AND GEMS 2015
ANNUAL LAPIDARY COMPETITION
10 MODIFIED STANDARD CUTS - Novice

First Prize

AWARDED TO Chris Hatton

President: Bob Hanson 07/11/15



## ILLAWARRA LAPIDARY CLUB

FESTIVAL OF MINERALS AND GEMS 2015
ANNUAL LAPIDARY COMPETITION
11 FANCY CUTS - Open

First Prize

AWARDED TO Robert Webb

President: Bob Hanson 07/11/15