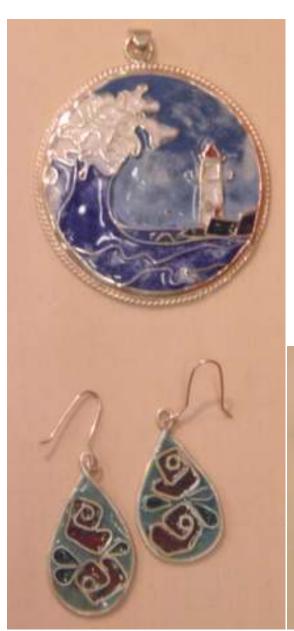

## ILLAWARRA LAPIDARY CLUE

FESTIVAL OF MINERALS AND GEMS 2015 ANNUAL LAPIDARY COMPETITION 24A ENAMELLED JEWELLERY HAND FABRICATED

Second Prize

AWARDED TO Jan Cahill

President: Bob Hanson 07/11/15

FESTIVAL OF MINERALS AND GEMS 2015
ANNUAL LAPIDARY COMPETITION
10 MODIFIED STANDARD CUTS - Novice