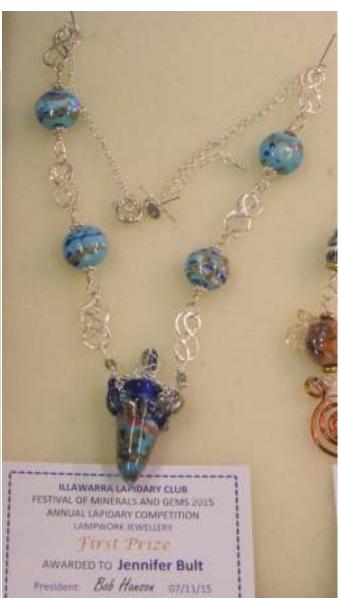

## **The 2015 Illawarra Lapidary Club Exhibition**































## ILLAWARRA LAPIDARY CLUB

FESTIVAL OF MINERALS AND GEMS 2015
ANNUAL LAPIDARY COMPETITION
24A ENAMELLED JEWELLERY HAND FABRICATED

First Prize

AWARDED TO Jan Cahill

President: Bob Hanson 07/11/15



## ILLAWARRA LAPIDARY CLUE

FESTIVAL OF MINERALS AND GEMS 2015 ANNUAL LAPIDARY COMPETITION 24A ENAMELLED JEWELLERY HAND FABRICATED

Second Prize

AWARDED TO Jan Cahill

President: Bob Hanson 07/11/15





















FESTIVAL OF MINERALS AND GEMS 2015
ANNUAL LAPIDARY COMPETITION
10 MODIFIED STANDARD CUTS - Novice

First Prize

AWARDED TO Chris Hatton

President: Bob Hanson 07/11/15



## ILLAWARRA LAPIDARY CLUB

FESTIVAL OF MINERALS AND GEMS 2015
ANNUAL LAPIDARY COMPETITION
11 FANCY CUTS - Open

First Prize

AWARDED TO Robert Webb

President: Bob Hanson 07/11/15