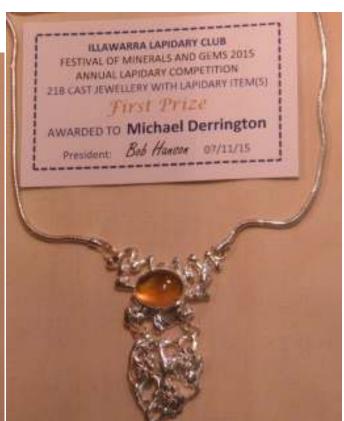

## **The 2015 Illawarra Lapidary Club Exhibition**































## ILLAWARRA LAPIDARY CLUB

FESTIVAL OF MINERALS AND GEMS 2015
ANNUAL LAPIDARY COMPETITION
24A ENAMELLED JEWELLERY HAND FABRICATED

First Prize

AWARDED TO Jan Cahill

President: Bob Hanson 07/11/15



## ILLAWARRA LAPIDARY CLUE

FESTIVAL OF MINERALS AND GEMS 2015 ANNUAL LAPIDARY COMPETITION 24A ENAMELLED JEWELLERY HAND FABRICATED

Second Prize

AWARDED TO Jan Cahill

President: Bob Hanson 07/11/15





















FESTIVAL OF MINERALS AND GEMS 2015
ANNUAL LAPIDARY COMPETITION
10 MODIFIED STANDARD CUTS - Novice

First Prize

AWARDED TO Chris Hatton

President: Bob Hanson 07/11/15



## ILLAWARRA LAPIDARY CLUB

FESTIVAL OF MINERALS AND GEMS 2015
ANNUAL LAPIDARY COMPETITION
11 FANCY CUTS - Open

First Prize

AWARDED TO Robert Webb

President: Bob Hanson 07/11/15