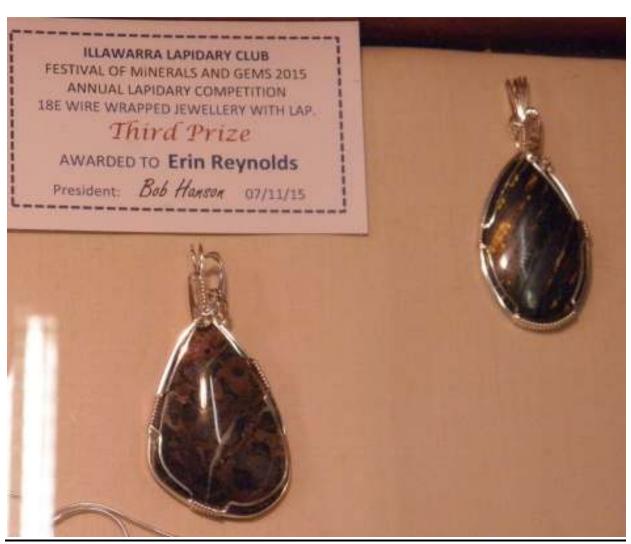

## **The 2015 Illawarra Lapidary Club Exhibition**































## ILLAWARRA LAPIDARY CLUB

FESTIVAL OF MINERALS AND GEMS 2015
ANNUAL LAPIDARY COMPETITION
24A ENAMELLED JEWELLERY HAND FABRICATED

First Prize

AWARDED TO Jan Cahill

President: Bob Hanson 07/11/15



## ILLAWARRA LAPIDARY CLUE

FESTIVAL OF MINERALS AND GEMS 2015 ANNUAL LAPIDARY COMPETITION 24A ENAMELLED JEWELLERY HAND FABRICATED

Second Prize

AWARDED TO Jan Cahill

President: Bob Hanson 07/11/15





















FESTIVAL OF MINERALS AND GEMS 2015
ANNUAL LAPIDARY COMPETITION
10 MODIFIED STANDARD CUTS - Novice

First Prize

AWARDED TO Chris Hatton

President: Bob Hanson 07/11/15



## ILLAWARRA LAPIDARY CLUB

FESTIVAL OF MINERALS AND GEMS 2015
ANNUAL LAPIDARY COMPETITION
11 FANCY CUTS - Open

First Prize

AWARDED TO Robert Webb

President: Bob Hanson 07/11/15