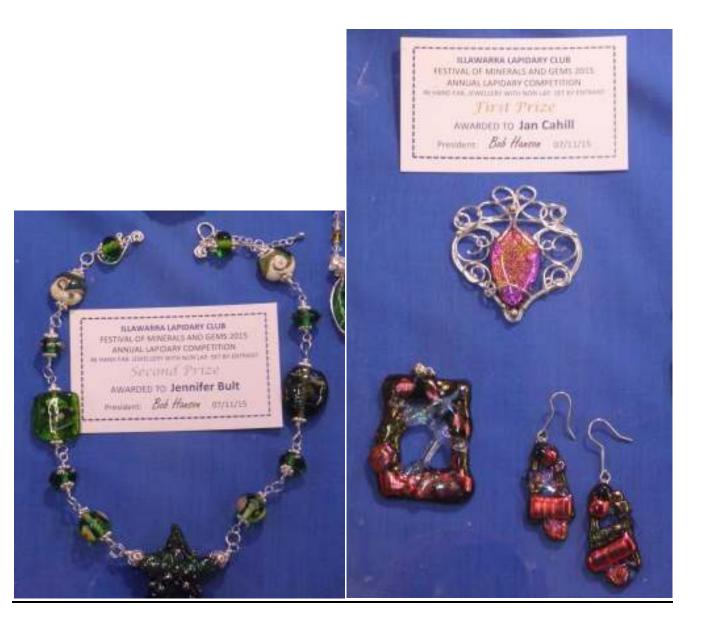

## **The 2015 Illawarra Lapidary Club Exhibition**































## ILLAWARRA LAPIDARY CLUB

FESTIVAL OF MINERALS AND GEMS 2015
ANNUAL LAPIDARY COMPETITION
24A ENAMELLED JEWELLERY HAND FABRICATED

First Prize

AWARDED TO Jan Cahill

President: Bob Hanson 07/11/15



## ILLAWARRA LAPIDARY CLUE

FESTIVAL OF MINERALS AND GEMS 2015 ANNUAL LAPIDARY COMPETITION 24A ENAMELLED JEWELLERY HAND FABRICATED

Second Prize

AWARDED TO Jan Cahill

President: Bob Hanson 07/11/15





















FESTIVAL OF MINERALS AND GEMS 2015
ANNUAL LAPIDARY COMPETITION
10 MODIFIED STANDARD CUTS - Novice

First Prize

AWARDED TO Chris Hatton

President: Bob Hanson 07/11/15



## ILLAWARRA LAPIDARY CLUB

FESTIVAL OF MINERALS AND GEMS 2015
ANNUAL LAPIDARY COMPETITION
11 FANCY CUTS - Open

First Prize

AWARDED TO Robert Webb

President: Bob Hanson 07/11/15