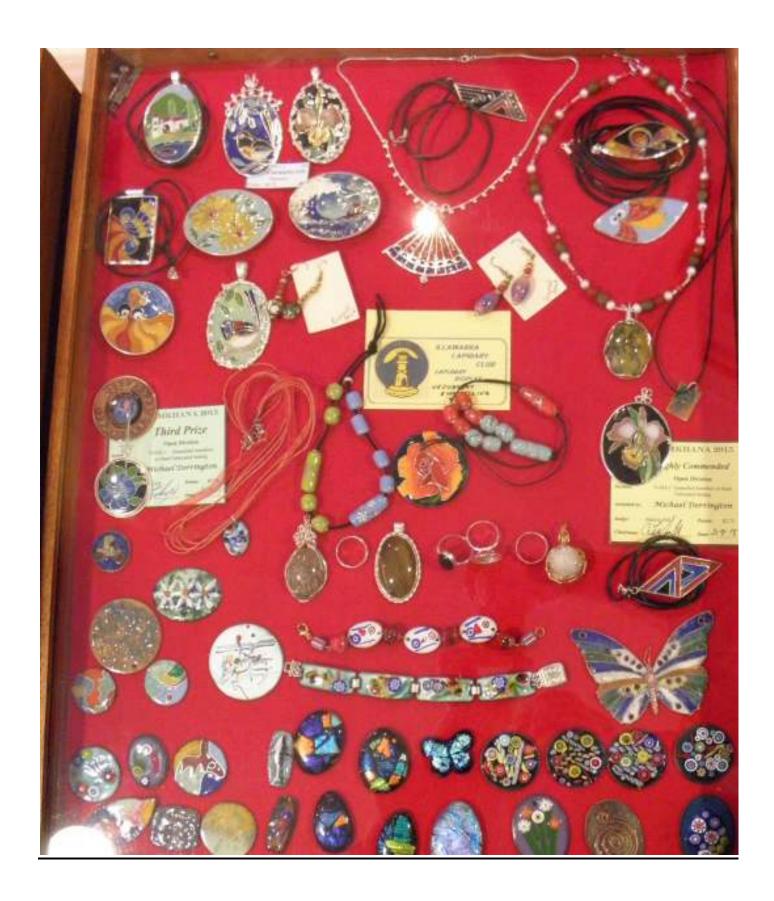

## ILLAWARRA LAPIDARY CLUB

FESTIVAL OF MINERALS AND GEMS 2015
ANNUAL LAPIDARY COMPETITION
24A ENAMELLED JEWELLERY HAND FABRICATED

First Prize

AWARDED TO Jan Cahill

President: Bob Hanson 07/11/15