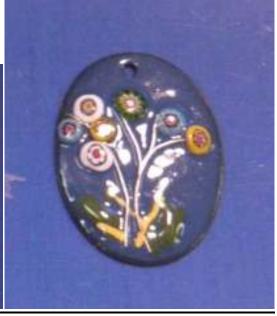

## ILLAWARRA LAPIDARY CLUE

FESTIVAL OF MINERALS AND GEMS 2015 ANNUAL LAPIDARY COMPETITION 24A ENAMELLED JEWELLERY HAND FABRICATED

Second Prize

AWARDED TO Jan Cahill

President: Bob Hanson 07/11/15

FESTIVAL OF MINERALS AND GEMS 2015
ANNUAL LAPIDARY COMPETITION
10 MODIFIED STANDARD CUTS - Novice