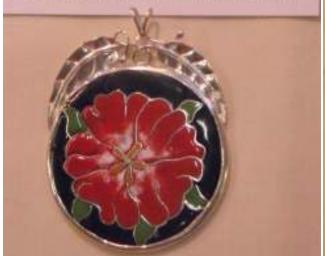

## ILLAWARRA LAPIDARY CLUB

FESTIVAL OF MINERALS AND GEMS 2015
ANNUAL LAPIDARY COMPETITION
24A ENAMELLED JEWELLERY HAND FABRICATED

First Prize

AWARDED TO Jan Cahill

President: Bob Hanson 07/11/15