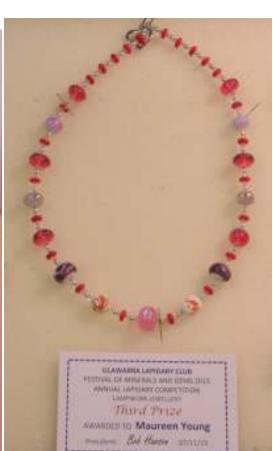

## **The 2015 Illawarra Lapidary Club Exhibition**































## ILLAWARRA LAPIDARY CLUB

FESTIVAL OF MINERALS AND GEMS 2015
ANNUAL LAPIDARY COMPETITION
24A ENAMELLED JEWELLERY HAND FABRICATED

First Prize

AWARDED TO Jan Cahill

President: Bob Hanson 07/11/15



## ILLAWARRA LAPIDARY CLUE

FESTIVAL OF MINERALS AND GEMS 2015 ANNUAL LAPIDARY COMPETITION 24A ENAMELLED JEWELLERY HAND FABRICATED

Second Prize

AWARDED TO Jan Cahill

President: Bob Hanson 07/11/15





















FESTIVAL OF MINERALS AND GEMS 2015
ANNUAL LAPIDARY COMPETITION
10 MODIFIED STANDARD CUTS - Novice

First Prize

AWARDED TO Chris Hatton

President: Bob Hanson 07/11/15



## ILLAWARRA LAPIDARY CLUB

FESTIVAL OF MINERALS AND GEMS 2015
ANNUAL LAPIDARY COMPETITION
11 FANCY CUTS - Open

First Prize

AWARDED TO Robert Webb

President: Bob Hanson 07/11/15