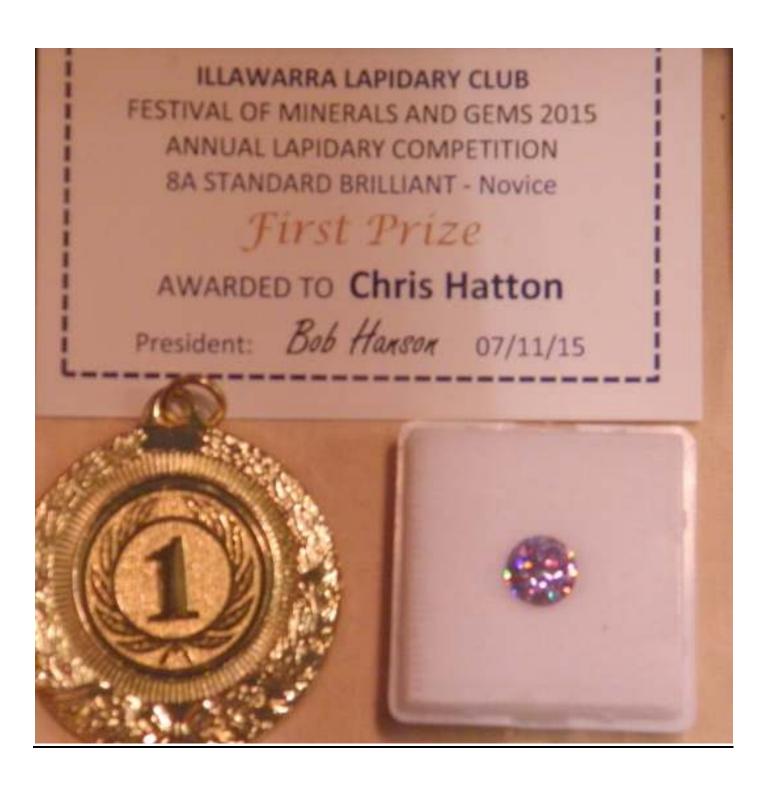

## ILLAWARRA LAPIDARY CLUE

FESTIVAL OF MINERALS AND GEMS 2015 ANNUAL LAPIDARY COMPETITION 24A ENAMELLED JEWELLERY HAND FABRICATED

Second Prize

AWARDED TO Jan Cahill

President: Bob Hanson 07/11/15

FESTIVAL OF MINERALS AND GEMS 2015
ANNUAL LAPIDARY COMPETITION
10 MODIFIED STANDARD CUTS - Novice

First Prize

AWARDED TO Chris Hatton

President: Bob Hanson 07/11/15